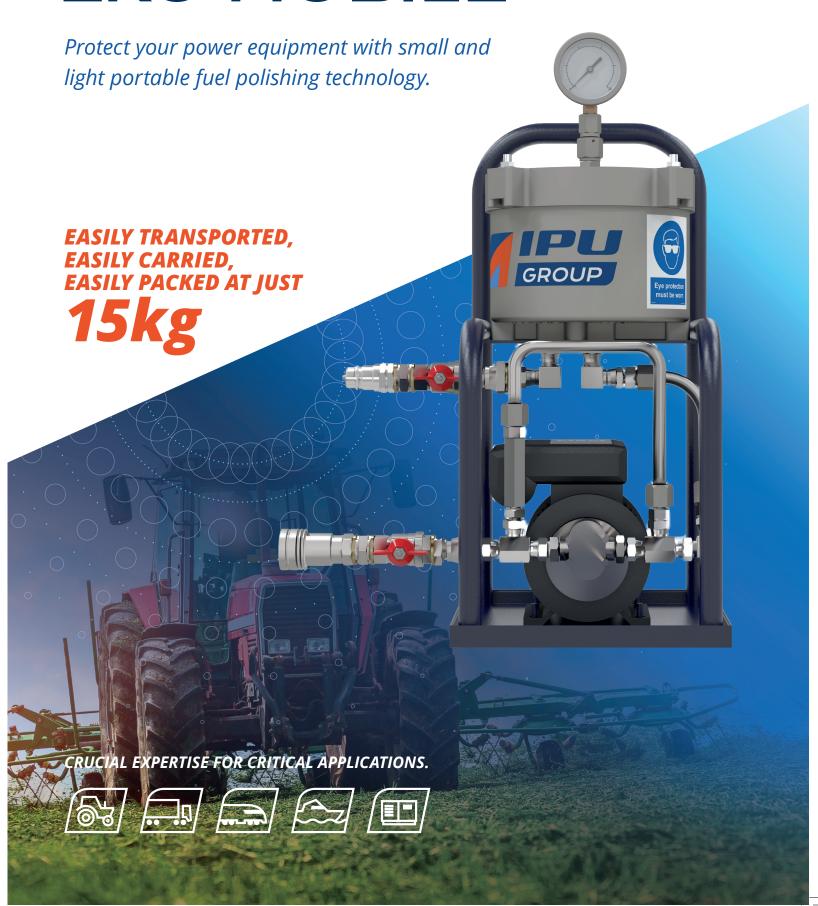

## SMALL, LIGHT AND SIMPLE

The Diesel Defence EKO Mobile is a small, light and simple fuel polisher that cleans your fuel while you concentrate on other tasks. Just connect it to your fuel tank, plug in the power and leave it to work.

The Diesel Defence EKO Mobile is supremely portable. Unlike other fuel polishing systems, it fits easily in any service or domestic vehicle. At 15kg, it would even qualify as hand luggage on many flights (not that we recommend that)!

Although small, the Diesel Defence EKO Mobile packs a punch. It removes particulates as small as 3 microns and brings water contamination to below 50ppm. That's well within the limits set by ISO4406 and EN590.

In line with its goal of simplicity, the Diesel Defence EKO Mobile keeps maintenance requirements to a minimum. The filter element is the only replaceable part. The unit's dial clearly shows when that needs replacing.