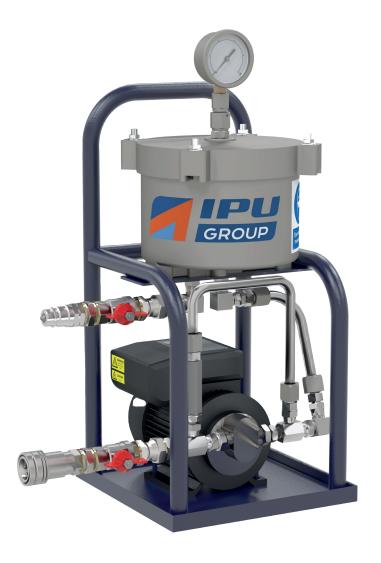

## SMALL, LIGHT AND SIMPLE

The Diesel Defence EKO Mobile is a small, light and simple fuel polisher that cleans your fuel while you concentrate on other tasks. Just connect it to your fuel tank, plug in the power and leave it to work.

In line with its goal of simplicity, the Diesel Defence EKO Mobile keeps maintenance requirements to a minimum. The filter element is the only replaceable part. The unit's dial clearly shows when that needs replacing.