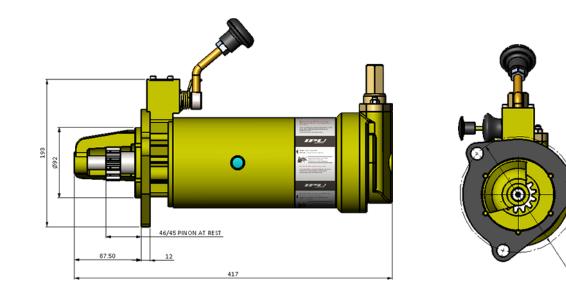

## **Specifications**

Date of Issue: 16/01/2019 Revision: 1

Ø146 PCD

1

| Rotation                              | Clockwise when viewed from pinion end.                                                                                                    |
|---------------------------------------|-------------------------------------------------------------------------------------------------------------------------------------------|
| Engine Capacity                       | Max 6 cylinders up to 1.5 litre per cylinder (subject to local environmental conditions and engine start-up load)                         |
| Peak Torque Output (Nm) (ft lb)       | 126 (93)                                                                                                                                  |
| Maximum Output Turns                  | 3 ½                                                                                                                                       |
| Cold Starting to 0°C                  | Some engines require starting aids at lower temperatures.                                                                                 |
| Max. Winding Load Torque (Nm) (ft lb) | 81 (60)                                                                                                                                   |
| Turns to Fully Wind                   | Approximately 15 turns of the handle<br>*Colour coding as follows: Red = Fully wound, Yellow = Approaching fully wound, White = Not wound |
| Mounting Flange Type                  | SAE 2 & 3 (see dimensions)                                                                                                                |
| Pinion                                | 13T 8/10 FS, 46.4 mm OD.                                                                                                                  |
| Standard Equipment                    | Winding handle, handbook, set-up gauge.                                                                                                   |
| Optional Features                     | E Switch – Dual starter safety switch                                                                                                     |
| Offset (mm)                           | 0                                                                                                                                         |
| Weight (kg)                           | 22                                                                                                                                        |
| Packaged Weight (kg)                  | 25                                                                                                                                        |
| Dimensions (hwd) (mm)                 | 146x193x417<br>*Packaged dimensions: 240x250x500                                                                                          |