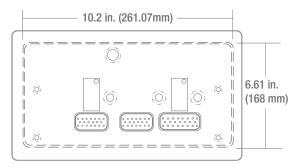

### DIMENSIONS

#### HARDWARE:

- Real Time Clock: Available with battery backup
- Connectors: .

.

- (2) AMPSEAL 23 pin (main) •
- (1) AMPSEAL 35 pin (optional)
- (1) M12 5 pin [Ethernet] (optional) .
- (1) USB pigtail
- (1) Radio antenna jack (optional)
- Video Input: (3) NTSC/PAL (single channel viewable)