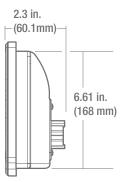

on Configuration Studio<sup>®</sup> software. This tool allows for quick creation of personalized user interfaces, custom parameters and specialized graphics for on-screen text, OEM branding and more.

The PowerView 1100 is a full-color configurable display that integrates vital engine, transmission and diagnostic information into an easy-to-read operator interface. This large 10.6-inch high-definition display features expansive storage and a high-speed processor to boot quickly and seamlessly showcase graphics, transitions and videos.

The display's bonded LCD can easily be viewed in full sunlight, and its available glove-friendly touchscreen and rugged design make it a perfect solution for all types of environments and applications.

# **POWERVIEW®**

### DIMENSIONS

#### Front



Side



Back



**ENOVATION CONTROLS CORPORATE HEADQUARTERS** 5311 S 122ND EAST AVENUE TULSA, OK 74146

ENOVATION CONTROLS LTD. - UNITED KINGDOM CHURCH BOAD LAVERSTOCK SALISBURY SP1 1QZ UK

SUN MURPHY INTERNATIONAL TRADING (SHANGHAI) CO., LTD B15 ROOM, 6# BUILDING, 351 SIZHUAN ROAD SONGJIANG DISTRICT, SHANGHAI 201601, CHINA

#### ENOVATION CONTROLS INDIA PVT. LTD.

301, 3RD FLOOR, KRSNA CHAMBERS, 11 GALAXY GARDENS, NORTH MAIN ROAD, KOREGAON PARK, PUNE 411001, MAHARASHTRA, INDIA

#### **U.S. SALES & SUPPORT**

PHONE: 918 317 4100 EMAIL: SALES@ENOVATIONCONTROLS.COM WWW.ENOVATIONCONTROLS.COM

MURPHY INDUSTRIAL PANEL DIVISION PHONE: 918 317 4100 EMAIL: IPDSALES@ENOVATIONCONTROLS.COM

# SPECIFICATIONS

#### COMPUTING:

- Processor: Renesas® R-Car M2 with Arm® Cortex®-A15 • dual-core processor @ 1.5 G