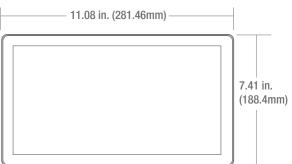

### DIMENSIONS

#### **DISPLAY:**

- Screen Size: 10.6 inches (231.36 mm × 138.82 mm) .
- Type: LVDS TFT LCD with LED backlight, 24-bit color •
- Resolution: 1280×768 .
- Contrast Ratio: Typ. 1000:1 .
- Brightness: 1000 cd/m<sup>2</sup> Surface: Anti-glare .
- Touch Panel: Projected capacitive (PCAP) with glove touch