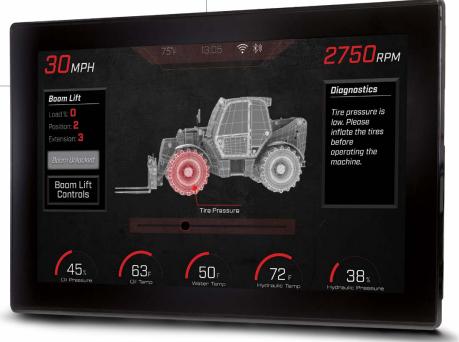

The PowerView 1100 is a full-color configurable display that integrates vital engine, transmission and diagnostic information into an easy-to-read operator interface. This large 10.6-inch high-definition display features expansive storage and a high-speed processor to boot quickly and seamlessly showcase graphics, transitions and videos.

The display's bonded LCD can easily be viewed in full sunlight, and its available glove-friendly touchscreen and rugged design make it a perfect solution for all types of environments and applications.