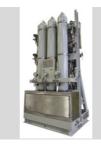

IPU were awarded all starting system designs and manufacturing for the project after lenghthy design consultation periods with BP, KBR and the engine packager. The four start systems supplied was to provide starting capability to two fire pumps, one compressor and the emergency generator set shown in the photograph opposite.

The installation of the hydraulic start system was unusual, as the space available was very limited. The design had to fit in a narrow passage between the container wall and the engine, whilst still allowing for general operations. IPU successfully installed the hydraulic accumulators below floor level and so the start system became an integral part of the container floor.