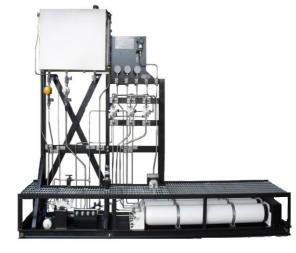

IPU were awarded all starting system designs and manufacturing for the project after lenghthy design consultation periods with BP, KBR and the engine packager. The four start systems supplied was to provide starting capability to two fire pumps, one compressor and the emergency generator set shown in the photograph opposite.

The installation of the hydraulic start system was unusual, as the space available was very limited. The design had to fit in a narrow passage between the container wall and the engine, whilst still allowing for general operations. IPU successfully installed the hydraulic accumulators below floor level and so the start system became an integral part of the container floor.