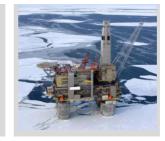

#### SOLUTION:

British Petroleum (BP) needed a Hydraulic Starting System for the Chirag Oil Project (COP), this is an offshore development located in the Azerbaijan sector of the Caspian Sea, approximately 120 km southeast of Baku.

IPU were awarded all starting system designs and manufacturing for the project after lenghthy design consultation periods with BP, KBR and the engine packager. The four start systems supplied was to provide starting capability to two fire pumps, one compressor and the emergency generator set shown in the photograph opposite.